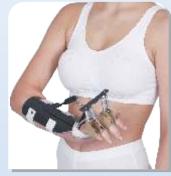

Medix Surgical L.S Contoured Belt is designed to support and immobilize the lumbo sacral region and correct the postural deformity to allay low back pain syndrom.

#### *Features*

- Customizable for correct posture
- Double pull mechanism
- High degree of immobilization
- Anatomical preshaped splints

Clavical Brace Ref. Code : CB-33

Tennis Elbow Support Ref. Code: 012