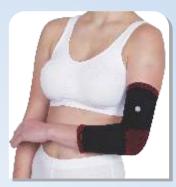

Tubular Elbow Support Ref. Code: TE-012

Tubular Elbow Support Deluxe Ref. Code: TE -012

Wrist Binder REF. Code: N-09

Wrist Splint Ref. Code: WA -02

Thumb Support REF. Code: N-10

Thumb Spica Ref. Code: TS-030