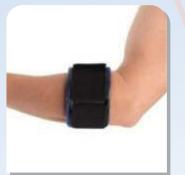

#### *Features*

- Customizable for correct posture
- Double pull mechanism
- High degree of immobilization
- Anatomical preshaped splints

Clavical Brace Ref. Code : CB-33

Tennis Elbow Support Ref. Code: 012