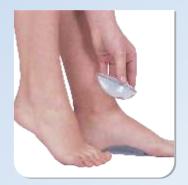

Elastic Shoulder Immbolizer Ref. Code: SE-01

Shoulder Support Ref. Code: SS-553

Arm Sling Pouch Ref. Code :A-551

Arm Strap Ref. Code : AS-01

Arc Support Ref. Code : AR-01

Heel Cushion Ref. Code: B-1

Toe Support Ref. Code: TO-01