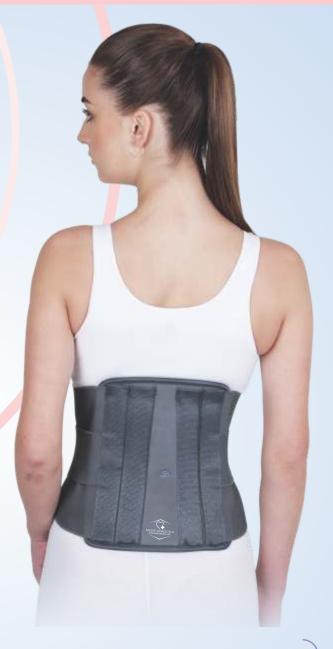

### Medix Surgicals

Private Limited www.medixsurgicals.com

e-mail: info@medixsurgicals.com

www.medixsurgicals.com e-mail: info@medixsurgicals.com

LS Contoured Belt Ref. Code : A-514

Corset Belt Ref. Code : B-514

Medix Surgical L.S Contoured Belt is designed to support and immobilize the lumbo sacral region and correct the postural deformity to allay low back pain syndrom.

#### *Features*

- Customizable for correct posture
- Double pull mechanism
- High degree of immobilization
- Anatomical preshaped splints

Clavical Brace Ref. Code : CB-33

Tennis Elbow Support Ref. Code: 012