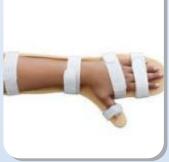

Stethoscope Ref. Code: DX-01

Hand Resting Ref . Code : H-02

LS Eco Frame Ref. Code: EF-01

Arm Sling Pouch Adjustable Ref. Code: B-551

Ash Brace Ref. Code: A-4

Traction Support Ref. Code: PT- 02

Leg Traction Ref. Code : LT -01