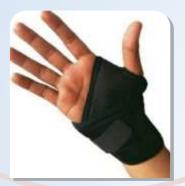

Tubular Elbow Support Ref. Code: TE-012

Tubular Elbow Support Deluxe Ref. Code: TE -012

Wrist Binder REF. Code: N-09

Wrist Splint Ref. Code: WA -02

Thumb Support REF. Code: N-10

Thumb Spica Ref. Code: TS-030