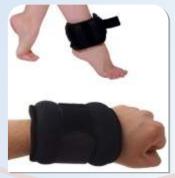

Knee Cap Hinged Ref. Code: H-01

Thigh Support Ref. Code: 021

Rom Brace Ref. Code: ROM-1

Functional Knee Support Ref. Code: 530

Weight Cuff Ref. Code : A-536

Foot Drop Splint Ref. Code: FD-02

Heating Pad Ref. Code: HPX-01