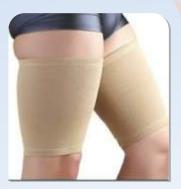

Knee Cap Hinged Ref. Code: H-01

Thigh Support Ref. Code: 021

Rom Brace Ref. Code: ROM-1

Functional Knee Support Ref. Code: 530

Weight Cuff Ref. Code : A-536

Foot Drop Splint Ref. Code: FD-02

Heating Pad Ref. Code: HPX-01