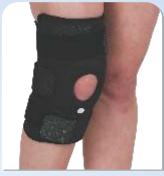

OA Knee Support Ref. Code: OA-01

Hinged knee Support Ref. Code: HK-01

Knee Cap Support Ref. Code: 546

Elastic Knee Support Ref. Code: EKS-034

Knee Cap Open Patela Ref. Code: KCP-011

Knee Immoilizer Short REF. Code: 541