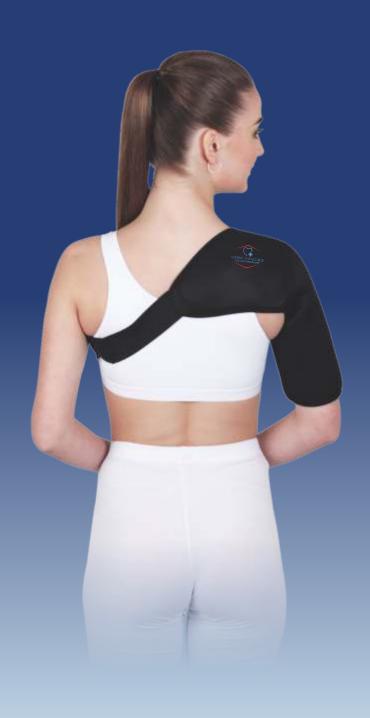

#### *Features*

- Customizable for correct posture
- Double pull mechanism
- High degree of immobilization
- Anatomical preshaped splints

Clavical Brace Ref. Code : CB-33

Tennis Elbow Support Ref. Code: 012

Elastic Shoulder Immbolizer Ref. Code: SE-01

Shoulder Support Ref. Code: SS-553

Arm Sling Pouch Ref. Code :A-551

Arm Strap Ref. Code : AS-01

Arc Support Ref. Code : AR-01

Heel Cushion Ref. Code: B-1

Toe Support Ref. Code: TO-01