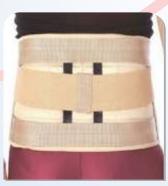

### Medix Surgicals

Private Limited www.medixsurgicals.com

e-mail: info@medixsurgicals.com

www.medixsurgicals.com e-mail: info@medixsurgicals.com

LS Contoured Belt Ref. Code : A-514

Corset Belt Ref. Code : B-514

Medix Surgical L.S Contoured Belt is designed to support and immobilize the lumbo sacral region and correct the postural deformity to allay low back pain syndrom.

#### *Features*

- Customizable for correct posture
- Double pull mechanism
- High degree of immobilization
- Anatomical preshaped splints

Clavical Brace Ref. Code : CB-33

Tennis Elbow Support Ref. Code: 012