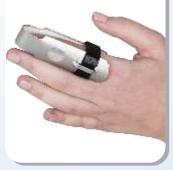

Neo Thumb Support Ref. Code: NM-10

Drytex Thumb Support Ref. Code: NM -10

Finger Splint Ref. Code: F-07

Frog Splint Ref. Code: F-02

Baseball Splint Ref. Code: F-05

Static Cocup Ref. Code : B-536

Dynamic Cocup Ref. Code: A-536