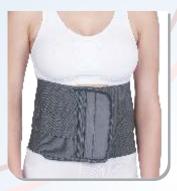

### Medix Surgicals

Private Limited www.medixsurgicals.com

e-mail: info@medixsurgicals.com

www.medixsurgicals.com e-mail: info@medixsurgicals.com

LS Contoured Belt Ref. Code : A-514

Corset Belt Ref. Code : B-514

Medix Surgical L.S Contoured Belt is designed to support and immobilize the lumbo sacral region and correct the postural deformity to allay low back pain syndrom.

#### *Features*

- Customizable for correct posture
- Double pull mechanism
- High degree of immobilization
- Anatomical preshaped splints

Clavical Brace Ref. Code : CB-33

Tennis Elbow Support Ref. Code: 012