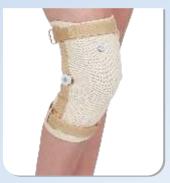

OA Knee Support Ref. Code: OA-01

Hinged knee Support Ref. Code: HK-01

Knee Cap Support Ref. Code: 546

Elastic Knee Support Ref. Code: EKS-034

Knee Cap Open Patela Ref. Code: KCP-011

Knee Immoilizer Short REF. Code: 541