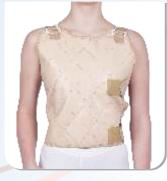

### Medix Surgicals

Private Limited www.medixsurgicals.com

e-mail: info@medixsurgicals.com

www.medixsurgicals.com e-mail: info@medixsurgicals.com

LS Contoured Belt Ref. Code : A-514

Corset Belt Ref. Code : B-514

Medix Surgical L.S Contoured Belt is designed to support and immobilize the lumbo sacral region and correct the postural deformity to allay low back pain syndrom.

#### *Features*

- Customizable for correct posture
- Double pull mechanism
- High degree of immobilization
- Anatomical preshaped splints

Clavical Brace Ref. Code : CB-33

Tennis Elbow Support Ref. Code: 012