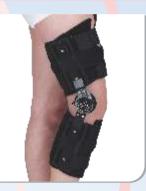

Knee Cap Hinged Ref. Code: H-01

Thigh Support Ref. Code: 021

Rom Brace Ref. Code: ROM-1

Functional Knee Support Ref. Code: 530

Weight Cuff Ref. Code : A-536

Foot Drop Splint Ref. Code: FD-02

Heating Pad Ref. Code: HPX-01