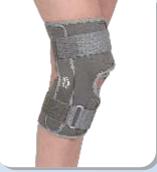

OA Knee Support Ref. Code: OA-01

Hinged knee Support Ref. Code: HK-01

Knee Cap Support Ref. Code: 546

Elastic Knee Support Ref. Code: EKS-034

Knee Cap Open Patela Ref. Code: KCP-011

Knee Immoilizer Short REF. Code: 541