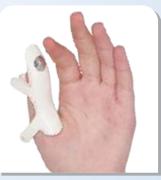

Neo Thumb Support Ref. Code: NM-10

Drytex Thumb Support Ref. Code: NM -10

Finger Splint Ref. Code: F-07

Frog Splint Ref. Code: F-02

Baseball Splint Ref. Code: F-05

Static Cocup Ref. Code : B-536

Dynamic Cocup Ref. Code: A-536