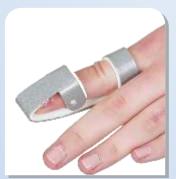

Neo Thumb Support Ref. Code: NM-10

Drytex Thumb Support Ref. Code: NM -10

Finger Splint Ref. Code: F-07

Frog Splint Ref. Code: F-02

Baseball Splint Ref. Code: F-05

Static Cocup Ref. Code : B-536

Dynamic Cocup Ref. Code: A-536