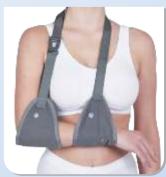

#### *Features*

- Customizable for correct posture
- Double pull mechanism
- High degree of immobilization
- Anatomical preshaped splints

Clavical Brace Ref. Code : CB-33

Tennis Elbow Support Ref. Code: 012