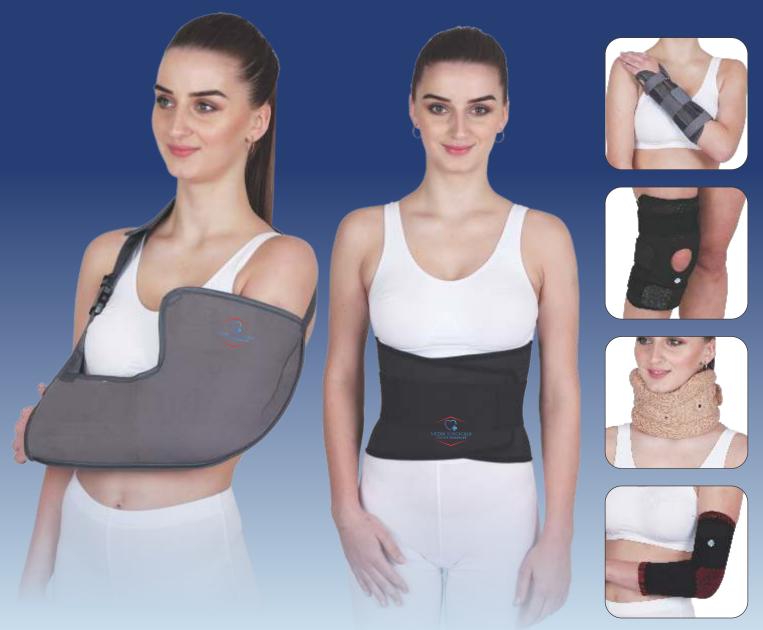

### Medix Surgicals

Private Limited www.medixsurgicals.com

e-mail: info@medixsurgicals.com

www.medixsurgicals.com e-mail: info@medixsurgicals.com

LS Contoured Belt Ref. Code : A-514

Corset Belt Ref. Code : B-514

Lumbar Sacro Belt REF. Code: A-513

Abdominal Belt Ref. Code: 508

Neo Abdominal Belt Ref.Code: A-508

Abdominal Belt Ref. Code: B-508

Lumbar Sacro Belt Ref. Code : B -513

Pelvic Traction Belt Ref. Code: PT- 01

Medix Surgical L.S Contoured Belt is designed to support and immobilize the lumbo sacral region and correct the postural deformity to allay low back pain syndrom.

#### *Features*

- Customizable for correct posture
- Double pull mechanism
- High degree of immobilization
- Anatomical preshaped splints

Clavical Brace Ref. Code : CB-33

Tennis Elbow Support Ref. Code: 012