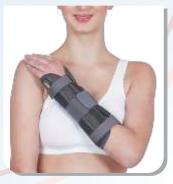

Tubular Elbow Support Ref. Code: TE-012

Tubular Elbow Support Deluxe Ref. Code: TE -012

Wrist Binder REF. Code: N-09

Wrist Splint Ref. Code: WA -02

Thumb Support REF. Code: N-10

Thumb Spica Ref. Code: TS-030