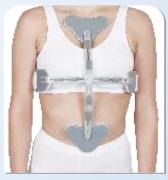

#### *Features*

- Customizable for correct posture
- Double pull mechanism
- High degree of immobilization
- Anatomical preshaped splints

Clavical Brace Ref. Code : CB-33

Tennis Elbow Support Ref. Code: 012