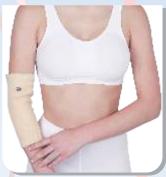

Tubular Elbow Support Ref. Code: TE-012

Tubular Elbow Support Deluxe Ref. Code: TE -012

Wrist Binder REF. Code: N-09

Wrist Splint Ref. Code: WA -02

Thumb Support REF. Code: N-10

Thumb Spica Ref. Code: TS-030