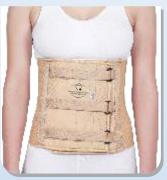

### Medix Surgicals

Private Limited www.medixsurgicals.com

e-mail: info@medixsurgicals.com

www.medixsurgicals.com e-mail: info@medixsurgicals.com

LS Contoured Belt Ref. Code : A-514

Corset Belt Ref. Code : B-514

Medix Surgical L.S Contoured Belt is designed to support and immobilize the lumbo sacral region and correct the postural deformity to allay low back pain syndrom.